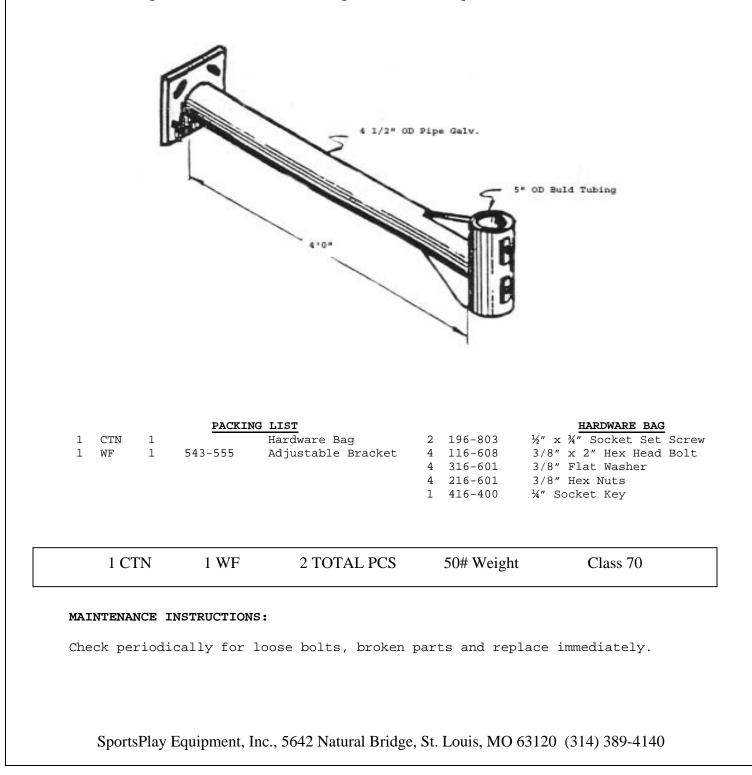

## 542-654 Adjustable Mounting Bracket

Page 1 Rev. 06/25/03

## IMPORTANT

PLEASE READ THESE INSTRUCTIONS BEFORE COMMENCING ASSEMBLY. All equipment must be installed in accordance with these instructions. Check your shipment against Bill of Lading and Parts list. Any missing or broken parts must be reported to your distributor within 10 days of receipt of your order. When properly installed and maintained, equipment will give many years of Safe, Trouble-Free use. Periodically check for loose or broken parts. Loose bolts must be tightened and broken parts must be replaced as they can possibly create dangerous situations leading to unnecessary accidents.